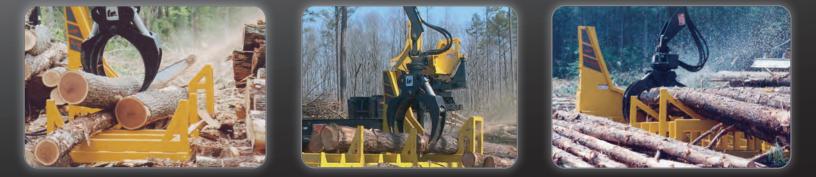

## SLASHER SAW

The CSI Model DL-4400 Slasher features a unique style saw box that allows the loader operator a better view and more room for grapple swing-thru. These features promote faster cycle times allowing more loads per day. The DL-4400 is built from hi-alloy tubing and hi-alloy steel plate coupled with precision hi-strength welds by skilled workers to ensure a product that will give many years of quality service.