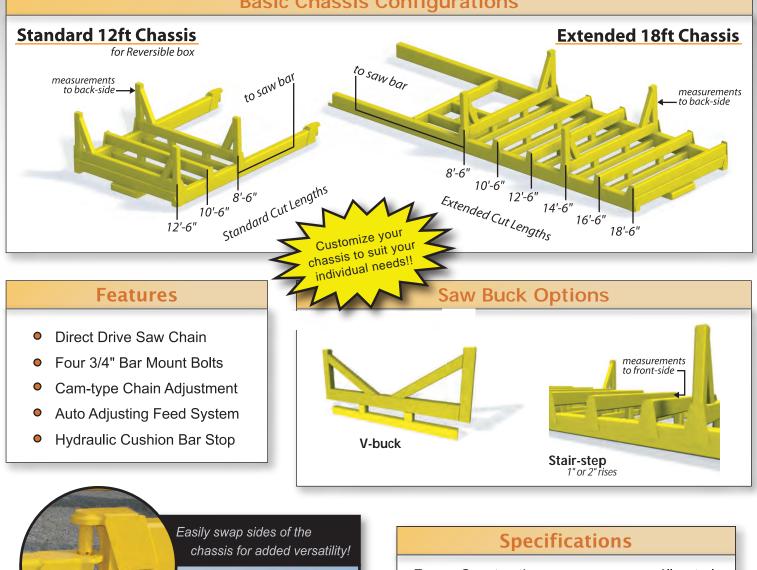

\* shown with Standard 12ft Chassis

Made in U.S.A.

Cutting Systems, Inc.

Call Toll-Free: 1-877-844-1274

email@cuttingsys.com

\*Measures from eyelet to eyelet on Reversible box only.

| Specifications                  |  |
|---------------------------------|--|
| n Alloy steel                   |  |
| 44 inches                       |  |
| 59" roller tip                  |  |
| 3/4 pitch with 96 drive links   |  |
| 7" case hardened, 14 pin        |  |
| 50 - 75 GPM @ 2,000 - 2,500 PSI |  |
| Automatic piston actuated       |  |
| r 3.7 gallons                   |  |
| 88 inches                       |  |
| 98 inches                       |  |
| (as shown on front) 4,000 lbs.  |  |
|                                 |  |