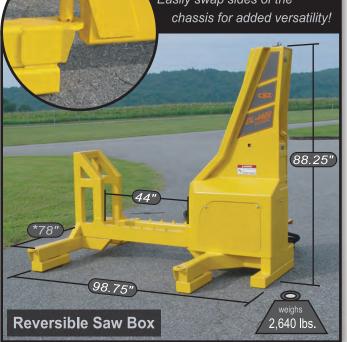

\* shown with Standard 12ft Chassis

Made in U.S.A.

Cutting Systems, Inc.

Call Toll-Free: 1-877-844-1274

email@cuttingsys.com

\*Measures from eyelet to eyelet on Reversible box only.

| Specifications                  |  |
|---------------------------------|--|
| n Alloy steel                   |  |
| 44 inches                       |  |
| 59" roller tip                  |  |
| 3/4 pitch with 96 drive links   |  |
| 7" case hardened, 14 pin        |  |
| 50 - 75 GPM @ 2,000 - 2,500 PSI |  |
| Automatic piston actuated       |  |
| r 3.7 gallons                   |  |
| 88 inches                       |  |
| 98 inches                       |  |
| (as shown on front) 4,000 lbs.  |  |
|                                 |  |