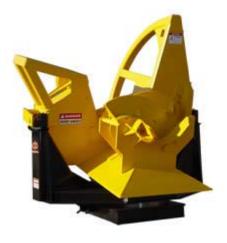

## **PTD-264 NTS Delimber**

## CSI Model PTD-264-NTS

Our PTD-264-NTS is designed with the same rugged features and quality as our PTD-264, without the integrated topping saw for operators who do not require that option.

## • Dimensions:

- Length ... 7'-7" (91")
- Width ... 6'-10" (82")
- Weight ... 7,000 lbs. (*approx*)
- Height ... 7'-5" (89")
- Standard Equipment:
- Heavy-wall High Strength Structural Frame Tubing
- High Alloy Steel Body Plate
- Four High Alloy Wear Hardening Steel Knives