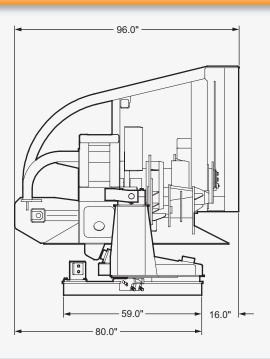

# **264-Ultra DIMENSIONS**

| 264-Ultra | SPECIFICATIONS |
|-----------|----------------|
|           |                |

| Knives                           | 4 - Long Life - Hi-Alloy Wear Hardening Steel                     |
|----------------------------------|-------------------------------------------------------------------|
| Maximum Diameter Incircled       | 26" (Larger Diameters Accommodated, But Not Completely Incircled) |
| Minimum Diameter Incircled       | 4"                                                                |
| Saw Bar                          | 44" Roller Tip                                                    |
| Saw Chain                        | 3/4 Pitch - 68 Links                                              |
| Saw Chain Drive Sprocket         | 9 Tooth                                                           |
| Saw Chain Drive                  | Direct                                                            |
| Saw Chain Oil Reservoir Capacity | 2.5 Gallons                                                       |
| Saw Chain Oiler                  | Automatic, Piston Actuated                                        |
| Weight                           | 8,700 lbs.                                                        |
| Pull Assist Roller               | 18" Dia.                                                          |
| Frame/Body Construction          | 100% Hi-Alloy Steel                                               |