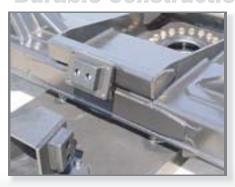

#### **Durable Construction:**

• CSI continues it's tradition of building delimbers tough, and rugged to meet the demands of high production logging operations.

- The 264-Ultra is a high capacity very productive pull-thru four knife delimber, and integrated topping saw, with 3/4 pitch chain.
- The 264-Ultra has replaceable bronze bushings in the shoulder oscillate points. ( No steel to steel contact. )

#### **Durable Construction:**

Completely Constructed With Hi-Alloy Steel.

Strong Rotation Bearing Bolts, (3/4 L-9).

Strategically Reinforced Joints For Maximum Strength.