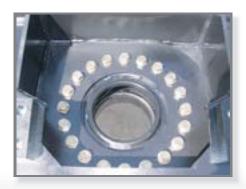

# **Designed For Maximum Production:**

72" Throat Width, Allows For Easy Loading.

Professional Rolled Tubing, Designed To Promote Easier Loading.

Purpose Designed Roller, Ensures Easy Pulls Every Time.

Top Diameter Measuring System.
(Optional Equipment)