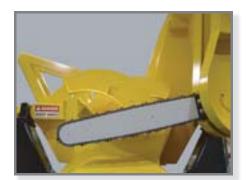

4 - Knives, Made Of Hi-Alloy Wear Hardening Steel, For Long Life.

44" Topping Saw.