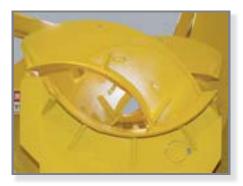

#### **Durable Construction:**

• CSI continues it's tradition of building delimbers tough, and rugged to meet the demands of high production logging operations.

- The 264-Ultra is a high capacity very productive pull-thru four knife delimber, and integrated topping saw, with 3/4 pitch chain.
- The 264-Ultra has replaceable bronze bushings in the shoulder oscillate points. ( No steel to steel contact. )

#### **Durable Construction:**

Completely Constructed With Hi-Alloy Steel.

Strong Rotation Bearing Bolts, (3/4 L-9).

Strategically Reinforced Joints For Maximum Strength.