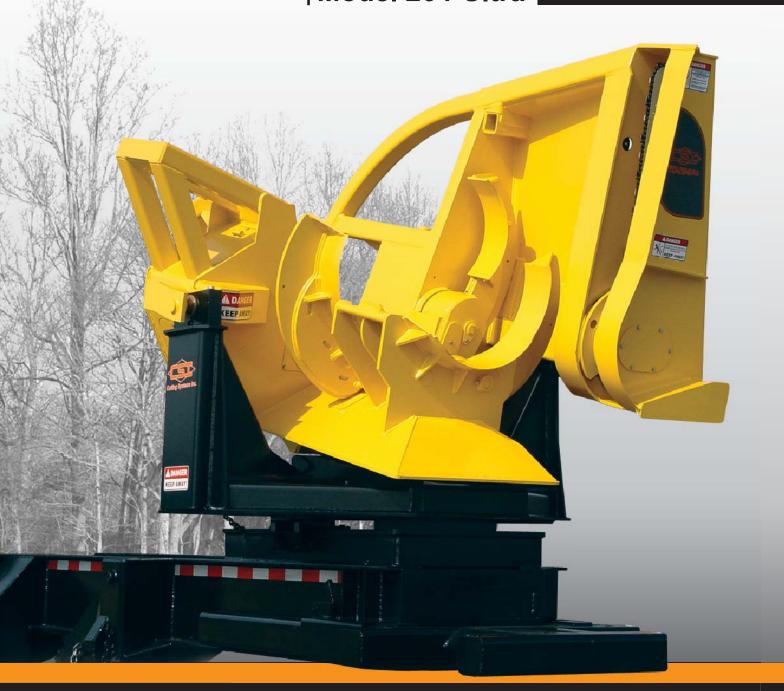

# Model 264-Ultra Delimber

The PTD-264 Ultra is a proven design rugged built four knife pull-thru delimber with topping saw and is designed for use in hardwood or pine for maximum production and ease of operation. The wide throat opening and newly designed upper frame assembly make loading and pull-thru easy and smooth. No doubt about it.

The best just got better!

messy build up for you to contend with.

#### **Durable Construction:**

• CSI continues it's tradition of building delimbers tough, and rugged to meet the demands of high production logging operations.

- The 264-Ultra is a high capacity very productive pull-thru four knife delimber, and integrated topping saw, with 3/4 pitch chain.
- The 264-Ultra has replaceable bronze bushings in the shoulder oscillate points. ( No steel to steel contact. )