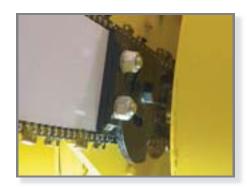

4 - Knives, Made Of Hi-Alloy Wear Hardening Steel, For Long Life.

44" Topping Saw.