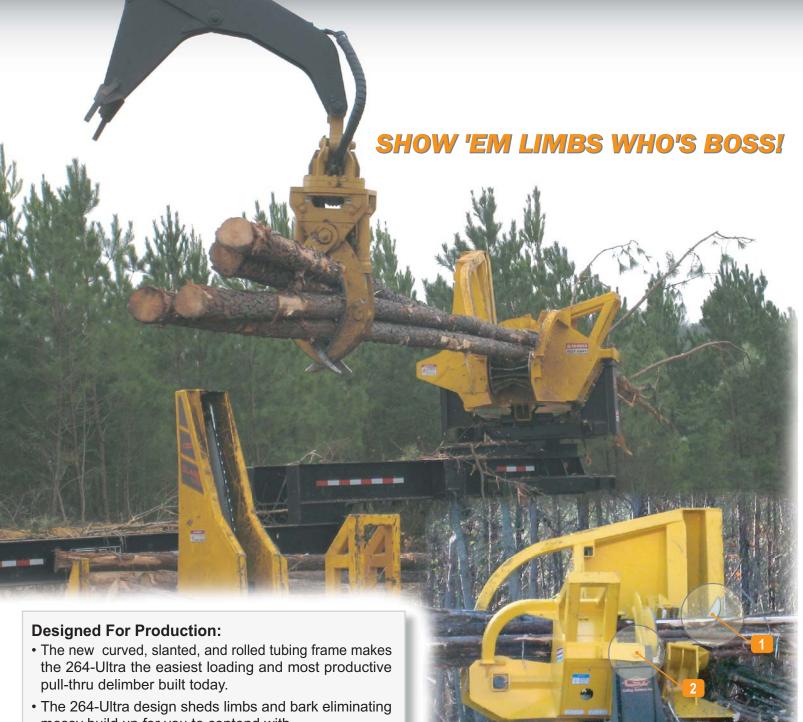

The best just got better!

messy build up for you to contend with.

# **Designed For Maximum Production:**

72" Throat Width, Allows For Easy Loading.

Professional Rolled Tubing, Designed To Promote Easier Loading.

Purpose Designed Roller, Ensures Easy Pulls Every Time.

Top Diameter Measuring System.
(Optional Equipment)

4 - Knives, Made Of Hi-Alloy Wear Hardening Steel, For Long Life.

44" Topping Saw.