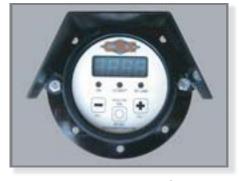

# **Designed For Maximum Production:**

72" Throat Width, Allows For Easy Loading.

Professional Rolled Tubing, Designed To Promote Easier Loading.

Purpose Designed Roller, Ensures Easy Pulls Every Time.

Top Diameter Measuring System.
(Optional Equipment)