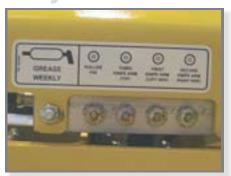

#### **Easy Maintenance:**

• The addition of a central grease station, and the enhanced outboard roller adjustments make service and maintenance easier than ever

# **Easy Maintenance:**

**Central Grease Station.** 

Strong Roller Adjustment, Designed For Easy Maintenance Access.

Cam Chain Adjuster, Simplifies Routine Maintenance.