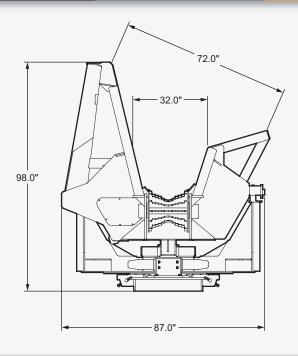

# **264-Ultra DIMENSIONS**

| 264-Ultra | SPECIFICATIONS |
|-----------|----------------|
|           |                |

| Knives                           | 4 - Long Life - Hi-Alloy Wear Hardening Steel                     |
|----------------------------------|-------------------------------------------------------------------|
| Maximum Diameter Incircled       | 26" (Larger Diameters Accommodated, But Not Completely Incircled) |
| Minimum Diameter Incircled       | 4"                                                                |
| Saw Bar                          | 44" Roller Tip                                                    |
| Saw Chain                        | 3/4 Pitch - 68 Links                                              |
| Saw Chain Drive Sprocket         | 9 Tooth                                                           |
| Saw Chain Drive                  | Direct                                                            |
| Saw Chain Oil Reservoir Capacity | 2.5 Gallons                                                       |
| Saw Chain Oiler                  | Automatic, Piston Actuated                                        |
| Weight                           | 8,700 lbs.                                                        |
| Pull Assist Roller               | 18" Dia.                                                          |
| Frame/Body Construction          | 100% Hi-Alloy Steel                                               |