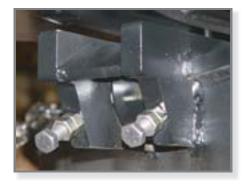

#### **Durable Construction:**

• CSI continues it's tradition of building delimbers tough, and rugged to meet the demands of high production logging operations.

- The 264-Ultra is a high capacity very productive pull-thru four knife delimber, and integrated topping saw, with 3/4 pitch chain.
- The 264-Ultra has replaceable bronze bushings in the shoulder oscillate points. ( No steel to steel contact. )

#### **Durable Construction:**

Completely Constructed With Hi-Alloy Steel.

Strong Rotation Bearing Bolts, (3/4 L-9).

Strategically Reinforced Joints For Maximum Strength.