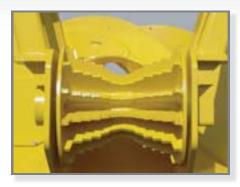

4 - Knives, Made Of Hi-Alloy Wear Hardening Steel, For Long Life.

44" Topping Saw.

#### **Durable Construction:**

Completely Constructed With Hi-Alloy Steel.

Strong Rotation Bearing Bolts, (3/4 L-9).

Strategically Reinforced Joints For Maximum Strength.