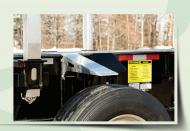

## STANDARD FEATURES

Ridewell 2600915 suspensions

PHL self-steering liftable suspension axle

Taper frame - 3 axles

48' length with front and rear double pocket

51' length - "loader ready"

102" width

Frame build - 100k psi steel

Floor build - 450 hardox steel

Bunk - 100k psi steel

Galvanized stakes

Steel rims

"Economy package" tires

Holland landing gear style

Platinum Wheel End (5 years warranty)

Forestry lights package