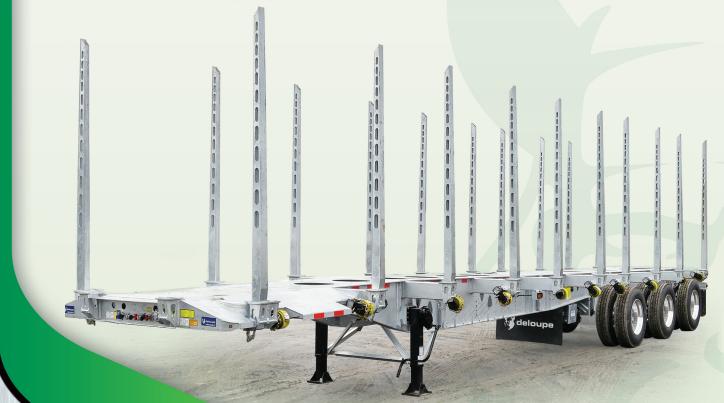

## BENEFITS

Innovative frame designed to reduce weight and increase loading volume

Galvanized 100k psi stakes not only offer impressive lightness along with improved maneuverability and durability

## STANDARD FEATURES

Ridewell 2600915 suspensions

PHL self-steering liftable suspension axle

Taper frame - 3 axles

48' length with front and rear double pocket

51' length - "loader ready"

102" width

Frame build - 100k psi steel

Floor build - 450 hardox steel

Bunk - 100k psi steel

Galvanized stakes

Steel rims

"Economy package" tires

Holland landing gear style

Platinum Wheel End (5 years warranty)

Forestry lights package