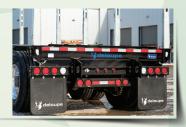

## STANDARD FEATURES

Ridewell 2600915 suspensions

PHL self-steering liftable suspension axle

Taper frame - 3 axles

48' length with front and rear double pocket

51' length - "loader ready"

102" width

Frame build - 100k psi steel

Floor build - 450 hardox steel

Bunk - 100k psi steel

Galvanized stakes

Steel rims

"Economy package" tires

Holland landing gear style

Platinum Wheel End (5 years warranty)

Forestry lights package