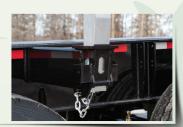

## STANDARD FEATURES

Ridewell 2600915 suspensions

PHL self-steering liftable suspension axle

Taper frame - 3 axles

48' length with front and rear double pocket

51' length - "loader ready"

102" width

Frame build - 100k psi steel

Floor build - 450 hardox steel

Bunk - 100k psi steel

Galvanized stakes

Steel rims

"Economy package" tires

Holland landing gear style

Platinum Wheel End (5 years warranty)

Forestry lights package