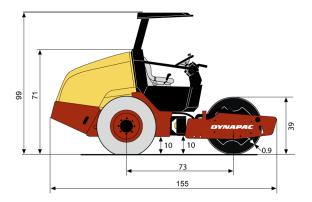

#### **Technical data**

| Masses                      |                 |
|-----------------------------|-----------------|
| Operating mass (incl. ROPS) | 10,100 lbs      |
| Module mass (front/rear)    | 4,000/6,100 lbs |
| Max. operating mass         | 12,100 lbs      |

| Propulsion           |         |
|----------------------|---------|
| Speed range          | 0-4 mph |
| Vertical oscillation | ±9°     |
| Tire size (8 ply)    | 12,5-20 |
| Theor. gradeability  | 55 %    |

| Compaction          |           |
|---------------------|-----------|
| Static linear load  | 73 lbs/in |
| Nominal amplitude   | 0.067 in  |
| Vibration frequency | 2,100 vpm |
| Centrifugal force   | 20,000 lb |