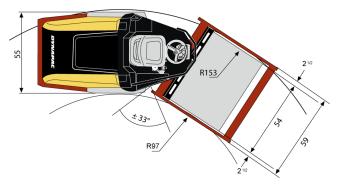

| Propulsion           |         |
|----------------------|---------|
| Speed range          | 0-4 mph |
| Vertical oscillation | ±9°     |
| Tire size (8 ply)    | 12,5-20 |
| Theor. gradeability  | 55 %    |