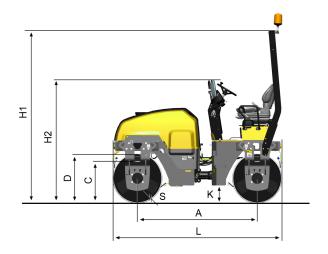

#### **Technical data**

| Dimensions                  |        |
|-----------------------------|--------|
| A. Wheelbase                | 76 in  |
| B. Width                    | 57 in  |
| C. Curb clerance            | 24 in  |
| D. Drum diameter            | 32 in  |
| H1. Height, with ROPS/cab   | 108 in |
| H2. Height, w/o ROPS/cab    | 73 in  |
| K. Ground clearance         | 10 in  |
| L. Length                   | 94 in  |
| O1. Overhang, right         | 2 in   |
| O2. Overhang, left          | 2 in   |
| R1. Turning radius, outside | 167 in |
| R2. Turning radius, inside  | 116 in |
| S. Drum shell thickness     | 0.6 in |
| W. Drum width               | 51 in  |
| α. Steering angle           | ±30°   |