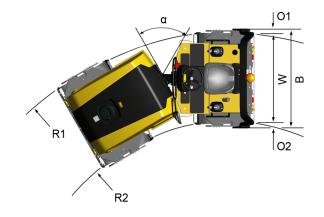

#### **Technical data**

| Dimensions                  |        |
|-----------------------------|--------|
| A. Wheelbase                | 76 in  |
| B. Width                    | 57 in  |
| C. Curb clerance            | 24 in  |
| D. Drum diameter            | 32 in  |
| H1. Height, with ROPS/cab   | 108 in |
| H2. Height, w/o ROPS/cab    | 73 in  |
| K. Ground clearance         | 10 in  |
| L. Length                   | 94 in  |
| O1. Overhang, right         | 2 in   |
| O2. Overhang, left          | 2 in   |
| R1. Turning radius, outside | 167 in |
| R2. Turning radius, inside  | 116 in |
| S. Drum shell thickness     | 0.6 in |
| W. Drum width               | 51 in  |
| α. Steering angle           | ±30°   |