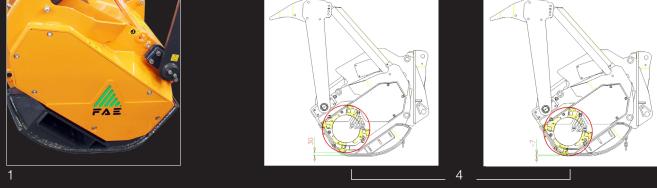

8. New raker teeth on guard frame. To drag logs and material and can be used as guide pins.

The double spiral rotor design ensures even distribution of the power over the entire width of the rotor, limits stresses to the structure, absorbs less power and enables even distribution of the mulched material. Wide range of interchangeable teeth are available for different working conditions.