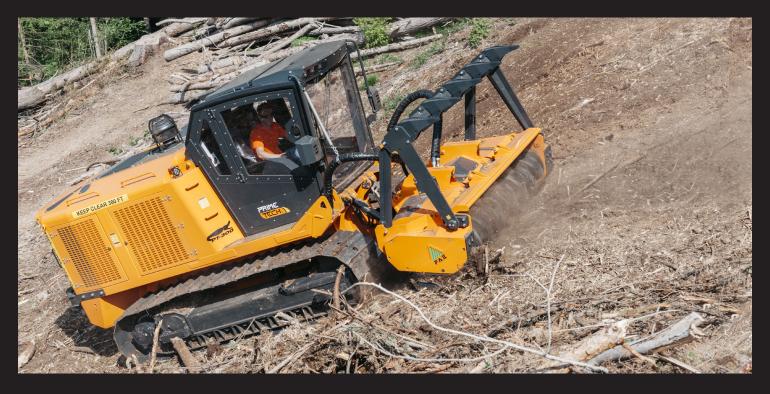

## New FAE 200/U forestry mulcher for PT-300

The FAE **200/U** mulching head for PT-300 is the ideal choice for any land clearing job, including vegetation management and ROW clearing. It is built very robust to be used for very heavy-duty jobs. Due to its spiral rotor design it reduces vibrations, absorbs less power, and increases productivity.