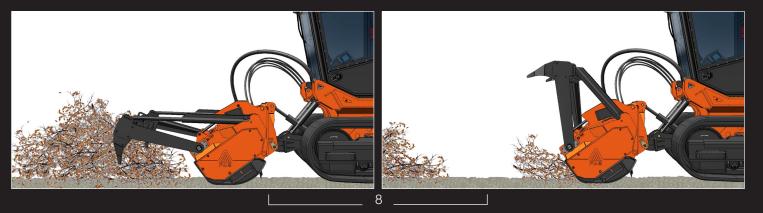

8. New raker teeth on guard frame. To drag logs and material and can be used as guide pins.

The double spiral rotor design ensures even distribution of the power over the entire width of the rotor, limits stresses to the structure, absorbs less power and enables even distribution of the mulched material. Wide range of interchangeable teeth are available for different working conditions.