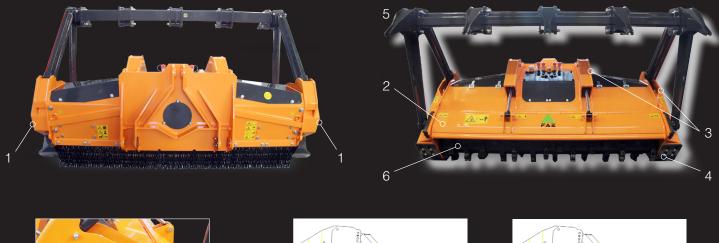

- 1. Reinforced side cover with extra new wear-resistant plate
- 2. Shorter and stronger hood
- 3. Hydraulic hoses of rear hood and guard frame integrated in the frame
- 4. Adjustable skids
- 5. Redesigned guard frame with improved mounting system and bigger cylinders with protected hoses.

6. Easily interchangeable counter blades (up to 3 lines), made of wear-resistant steel

7. Bolt-on plates made of Hardox and weld-on highly wear-resistant plates made of anti-wear steel alloys, ensure a greater resistance to wear and keep maintenance costs low

8. New raker teeth on guard frame. To drag logs and material and can be used as guide pins.

The double spiral rotor design ensures even distribution of the power over the entire width of the rotor, limits stresses to the structure, absorbs less power and enables even distribution of the mulched material. Wide range of interchangeable teeth are available for different working conditions.