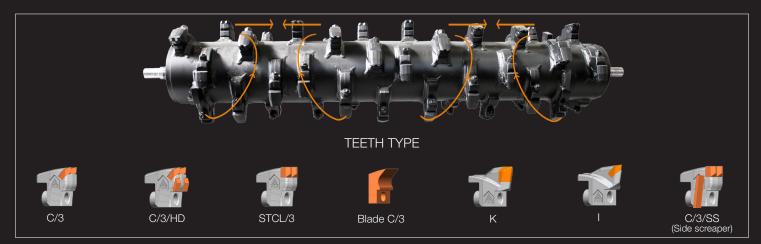

8. New raker teeth on guard frame. To drag logs and material and can be used as guide pins.

The double spiral rotor design ensures even distribution of the power over the entire width of the rotor, limits stresses to the structure, absorbs less power and enables even distribution of the mulched material. Wide range of interchangeable teeth are available for different working conditions.