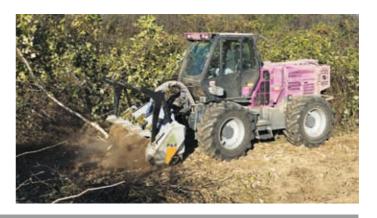

## UNIVERSAL MULCHER FOR HYDRAULIC CARRIERS.

This forestry mulcher combines flexibility and maneuverability in a compact size. The 200U is designed for reclamation of forest terrain and offers high productivity for all mulching operations including bushes, crop residues and trees with a diameter of 14" or less.

This units' most recent design and customized elements were based on precise needs of individual customers. Making this unit designed by you and built by us.

STANDARD EQUIPMENT AND OPTIONS

Considering the various available options and high level of customization, the final configuration will be specified upon request