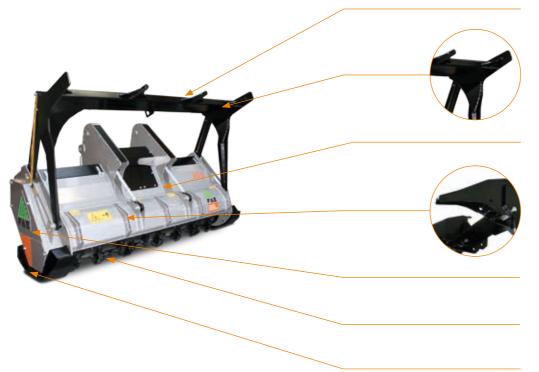

## Customized attachment plates

Mechanical or hydraulic push frame (optional)

Hydraulically controlled rear door adjust final product size while machine is working size

Ripper teeth on hydraulic door (optional)

Customized mechanical or hydraulic transmission

Possibility to have the rotor equipped with teeth type C/3/HD or type STCL/3

Adjustable skids

| MODEL       | (H  | Power<br>(HP) |     | Flow rate<br>(gal/min) |      | sure<br>SI) | Working<br>width<br>(in) | Total<br>width<br>(in) | Weight<br>(Ibs) | Max shredding<br>diameter<br>(in) | No. teeth<br>type<br>C/3+C/3/SS |
|-------------|-----|---------------|-----|------------------------|------|-------------|--------------------------|------------------------|-----------------|-----------------------------------|---------------------------------|
|             | min | max           | min | max                    | min  | max         | 01                       | 05                     | 40.4.4          | 4.4                               |                                 |
| 200/U - 200 | 140 | 250           | 75  | 100                    | 3000 | 5000        | 81                       | 95                     | 4344            | 14                                | 42+2                            |
| 200/U - 225 | 140 | 250           | 75  | 100                    | 3000 | 5000        | 91                       | 104                    | 4675            | 14                                | 46+2                            |