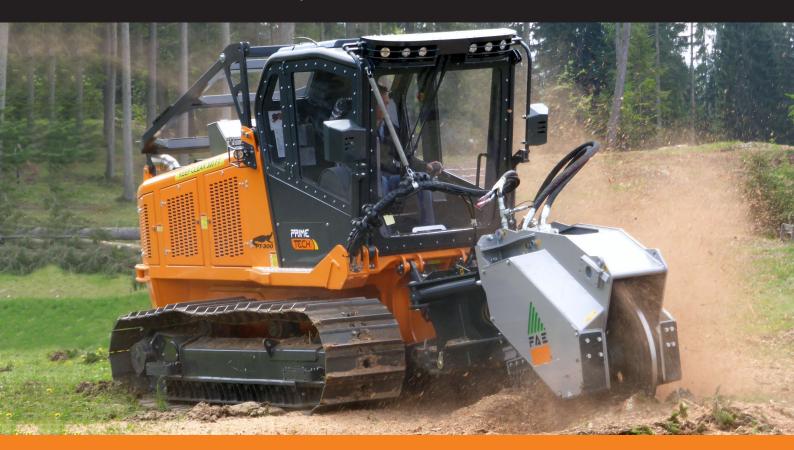

Looking for unmatched productivity, hydraulic power and versatility? FAE 300/SC Stump Cutter, the new attachment available for PrimeTech PT-300, is the ideal choice for land clearing operations as well as for right-of-way maintenance. Equipped with the quality and performance expected from FAE Group, the powerful attachment FAE 300/SC is rigged with a Danfoss hydraulic motor (51V250) and an aggressive cutting wheel consisting of 36 carbide teeth to power its way through stumps. The frame is designed to operate safely in all environments.