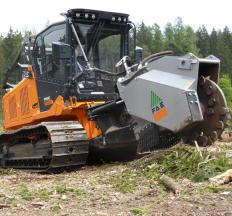

Looking for unmatched productivity, hydraulic power and versatility? FAE 300/SC Stump Cutter, the new attachment available for PrimeTech PT-300, is the ideal choice for land clearing operations as well as for right-of-way maintenance. Equipped with the quality and performance expected from FAE Group, the powerful attachment FAE 300/SC is rigged with a Danfoss hydraulic motor (51V250) and an aggressive cutting wheel consisting of 36 carbide teeth to power its way through stumps. The frame is designed to operate safely in all environments.