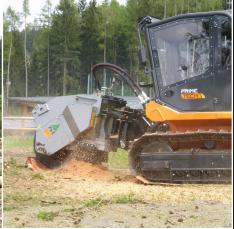

Looking for unmatched productivity, hydraulic power and versatility? FAE 300/SC Stump Cutter, the new attachment available for PrimeTech PT-300, is the ideal choice for land clearing operations as well as for right-of-way maintenance. Equipped with the quality and performance expected from FAE Group, the powerful attachment FAE 300/SC is rigged with a Danfoss hydraulic motor (51V250) and an aggressive cutting wheel consisting of 36 carbide teeth to power its way through stumps. The frame is designed to operate safely in all environments.