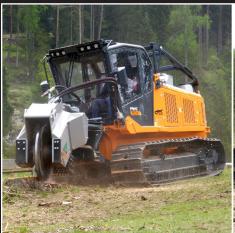

Looking for unmatched productivity, hydraulic power and versatility? FAE 300/SC Stump Cutter, the new attachment available for PrimeTech PT-300, is the ideal choice for land clearing operations as well as for right-of-way maintenance. Equipped with the quality and performance expected from FAE Group, the powerful attachment FAE 300/SC is rigged with a Danfoss hydraulic motor (51V250) and an aggressive cutting wheel consisting of 36 carbide teeth to power its way through stumps. The frame is designed to operate safely in all environments.