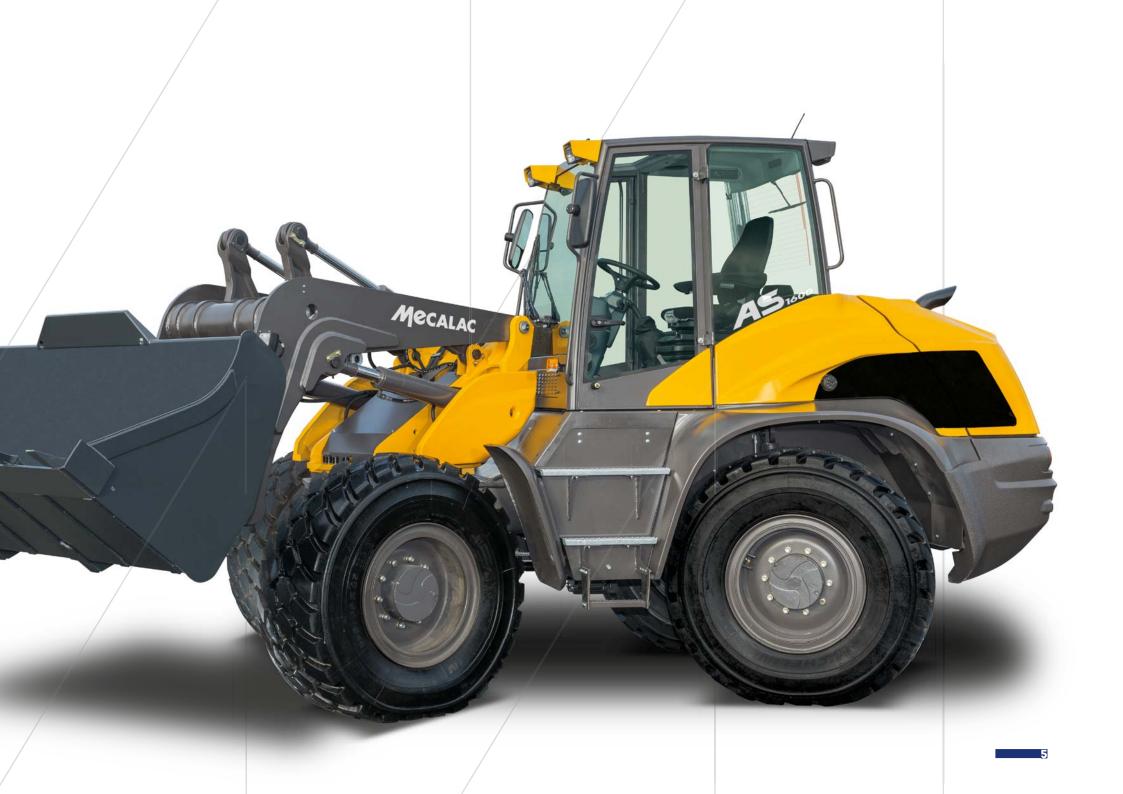

# FIRM GRIP ON YOUR WORKSITE WITH POWERFUL SWING LOADER

MECALAC swing loaders are compact, versatile, comfortable, safe, and extremely powerful. They are characterised by the highest stability paired with maximum agility and efficiency for every worksite. They allow work tasks to be completed faster and, therefore, more productively.

The key to productivity is that you can simultaneously drive, steer and swing while performing your daily loading work.

The AS 1600 is the new flagship in the 11-ton class. It was developed as a professional swing loader to meet the highest demands.

### AS 1600

 OPERATING WEIGHT:
 10920 KG

 ENGINE POWER:
 90 KW / 122 HP

 BUCKET CAPACITY:
 1.6 - 2.5 m³

- COMFORTABLE DRIVER'S CAB
   WITH ROPS SAFETY SYSTEM
- JOYSTICK CONTROLS
- SERVO-ASSISTED WORKING HYDRAULICS
- HIGH-PERFORMANCE,
   POWER-CONTROLLED
   HYDROSTATIC FOUR-WHEEL DRIVE
- FOUR-WHEEL STEERING