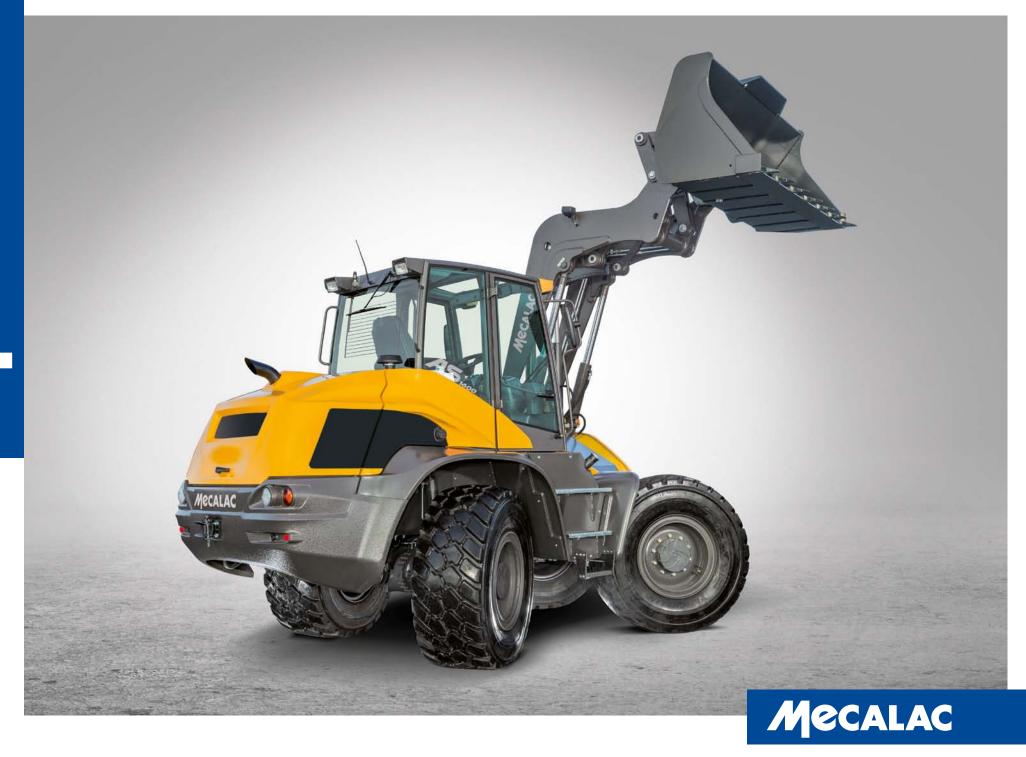

# FIRM GRIP ON YOUR WORKSITE WITH POWERFUL SWING LOADER

MECALAC swing loaders are compact, versatile, comfortable, safe, and extremely powerful. They are characterised by the highest stability paired with maximum agility and efficiency for every worksite. They allow work tasks to be completed faster and, therefore, more productively.

The key to productivity is that you can simultaneously drive, steer and swing while performing your daily loading work.

The AS 1600 is the new flagship in the 11-ton class. It was developed as a professional swing loader to meet the highest demands.

### AS 1600

 OPERATING WEIGHT:
 10920 KG

 ENGINE POWER:
 90 KW / 122 HP

 BUCKET CAPACITY:
 1.6 - 2.5 m³

- COMFORTABLE DRIVER'S CAB
   WITH ROPS SAFETY SYSTEM
- JOYSTICK CONTROLS
- SERVO-ASSISTED WORKING HYDRAULICS
- HIGH-PERFORMANCE,
   POWER-CONTROLLED
   HYDROSTATIC FOUR-WHEEL DRIVE
- FOUR-WHEEL STEERING