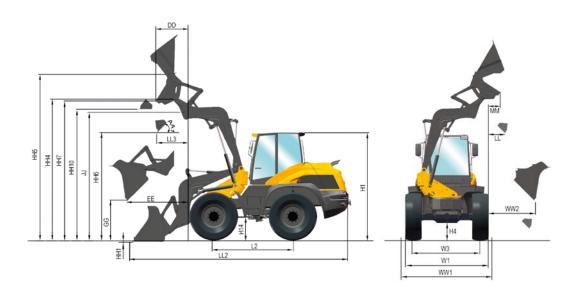

Distributor gear

| PERFORMANCE DATA                                    |          |
|-----------------------------------------------------|----------|
| Bucket position:                                    |          |
| Tilting angle                                       | 45°      |
| Dumping angle, top                                  | 53°      |
| Lifting force:                                      | 6900 daN |
| Breakout force:                                     | 8000 daN |
| Thrust force:                                       | 9000 daN |
| Tipping load:                                       |          |
| Standard bucket, max. turned, straight              | 6000 kg  |
| Standard bucket, max. turned, 90°-swivelled         | 6010 kg  |
| Payload:                                            |          |
| on forks, max. turned, frontal, even terrain        | 4125 kg  |
| on forks, max. turned, max. swivelled, even terrain | 3945 kg  |
|                                                     |          |