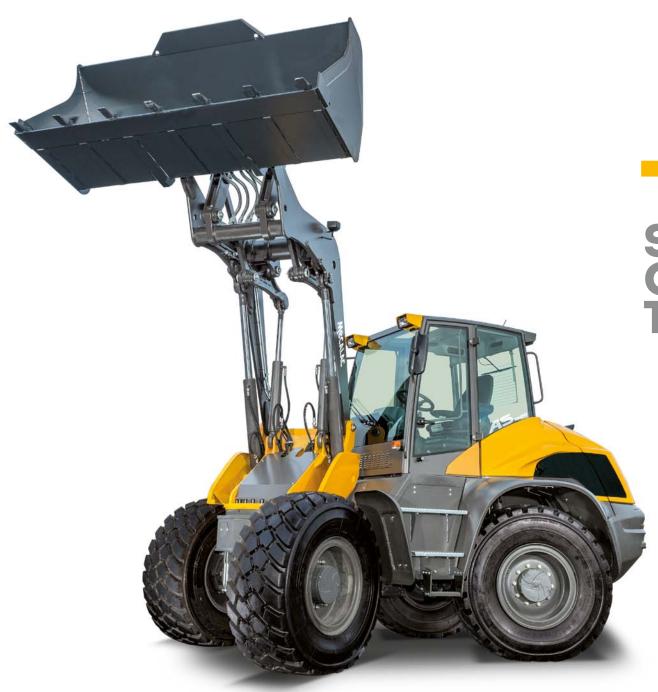

The key to productivity is that you can simultaneously drive, steer and swing while performing your daily loading work.

The AS 1600 is the new flagship in the 11-ton class. It was developed as a professional swing loader to meet the highest demands.

- PLANETARY AXLES WITH SELF LOCKING DIFFERENTIAL IN FRONT AXLE
- LOW-MAINTENANCE WET LAMELLA BRAKES IN FRONT AND REAR AXLE
- ZPLUS-KINEMATICS WITH PRECISE PARALLEL LIFTING
- ELECTRO-HYDRAULIC QUICK-COUPLER
- WIDE RANGE OF ATTACHMENTS