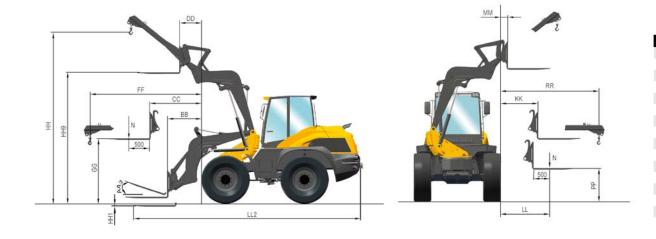

÷

SWING RANGE OF 180° WITHOUT TIPPING LOAD LOSS

### TIPPING LOAD

Standard bucket, max. turned, straight: 6,000 kg

Standard bucket, max. turned, 90°-swivelled: 6,010 kg

Distributor gear

| PERFORMANCE DATA                                    |          |
|-----------------------------------------------------|----------|
| Bucket position:                                    |          |
| Tilting angle                                       | 45°      |
| Dumping angle, top                                  | 53°      |
| Lifting force:                                      | 6900 daN |
| Breakout force:                                     | 8000 daN |
| Thrust force:                                       | 9000 daN |
| Tipping load:                                       |          |
| Standard bucket, max. turned, straight              | 6000 kg  |
| Standard bucket, max. turned, 90°-swivelled         | 6010 kg  |
| Payload:                                            |          |
| on forks, max. turned, frontal, even terrain        | 4125 kg  |
| on forks, max. turned, max. swivelled, even terrain | 3945 kg  |
|                                                     |          |