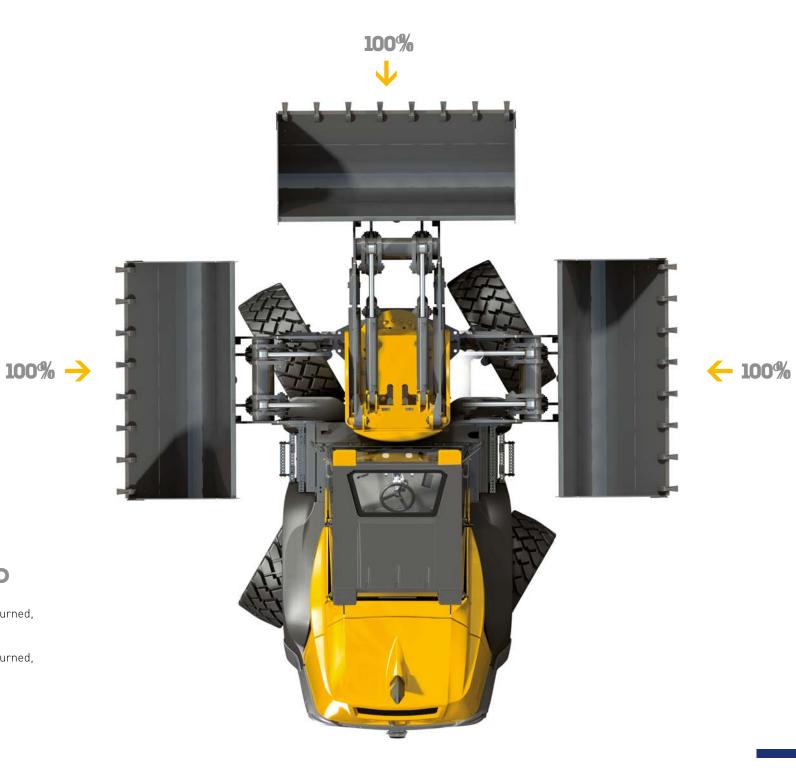

÷

SWING RANGE OF 180° WITHOUT TIPPING LOAD LOSS

### TIPPING LOAD

Standard bucket, max. turned, straight: 6,000 kg

Standard bucket, max. turned, 90°-swivelled: 6,010 kg