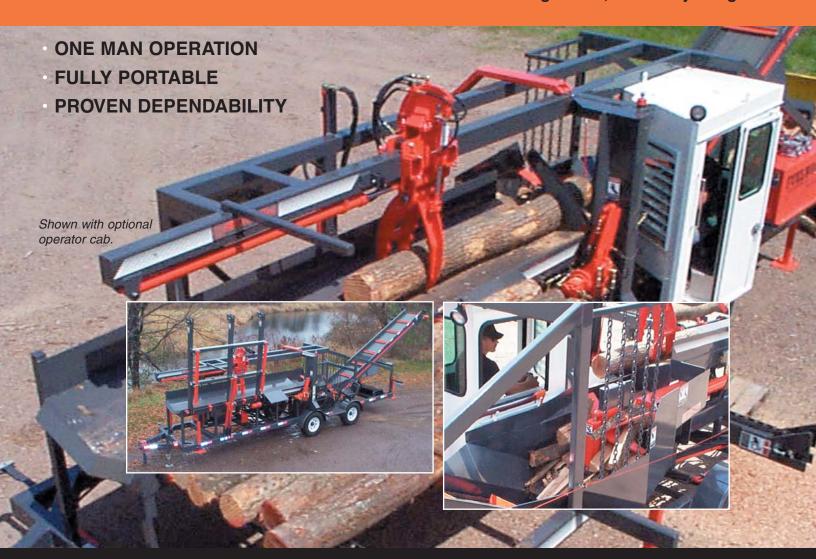

The NEXT GENERATION of high volume professional processors with INTEGRATED STACKING CONVEYOR.

The Multitek Model 2020CSC is the first professional firewood processor to be manufactured with a pintle hitch hookup and with an integrated stacking conveyor. Only one person is required to operate and relocate this firewood processor. It can efficiently and accurately process low grade hardwood logs up to 20" (51 cm) in diameter by 20' (6.1 m) in length at a rate of up to 2.0 cords per hour, 128 cubic feet per cord (3.62 cubic meters).

Designed for contract firewood processing, making windrows piles of firewood or to produce more revenue as a rental machine. FEATURES INCLUDE:

- Joystick style operator controls
- Very low operating cost
- · Reinforced V shape style infeed log trough
- Multitek exclusive infeed shuttle grapple
- Interchangeable 4, 6 or 8 way wedges

## 2020CSC PERFORMANCE:

Production Rating: Approximately 1.5 - 2.0 Cords Per Hour (rated in "98917full cord" based ⋅ Cab Air-conditioning on 128 cubic feet (3.62 m3) volume per cord).

- Maximum Log Length: 25' (7.62 m)
- Minimum Log Length for Deck: 8' (2.4 m)
- Maximum Log Diameter: 20" (51 cm)
- Minimum Log Diameter: 3" (7.6 cm)
- Splitter Cycle Time: 4 second round trip
- Feed System: Shuttle Grapple
- Saw Chain .404 (18h, 80 ga. saw bar)
- Splitter Opening: 27" (68 cm)
- · Wedges Adjustable Floating 4, 6 or 8
- Conveyor Discharge: 9'9" (2.98 m)

## **OPTIONS:**

- Operator Cab Enclosure, Heated
- Short Log Live Deck Arm
- Log Deck Extension
- 4 Way Interchangeable Wedge
- 8 Way Interchangeable Wedge
- · 11H Cut-Off Saw Chain
- Anti-Vandalism Package
- Floodlights