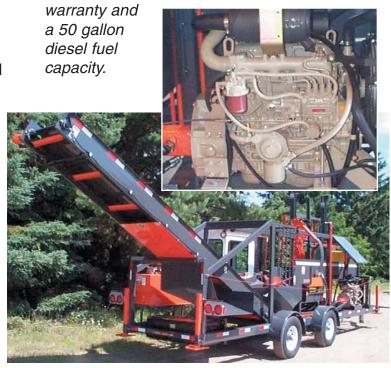

Powered with a 54hp (41kw) turbo-charged Series 220 John Deere liquid cooled diesel engine with a standard two year engine

The Model 2020CSC is a highly mobile machine with tandem axles, single tires, electric brakes and a pintle hitch for towing.

## **SPECIFICATIONS:**

- Engine: John Deere Diesel /turbo
- · Horsepower: 66hp (41 kw) Liquid Cooled
- · Diesel Fuel Capacity: 50 gal. (189 L)
- Fuel Consumption: 1.5 gph (5.7 LPH)
- Hyd Reservoir Capacity: 70 gal. (265 L)
- Hydraulic Oil Cooler: Standard
- Bar Oil Capacity: 2.4 gal. (9.5 L)
- Trailer Hitch Type: Pintle
- Tire Size: P235/80R16
- Trailer Suspension: Leaf Spring
- Transport Length: 38' 2" (11.62 m)
- Transport Width: 8'6" (2.59 m)
- Transport Height: 11'1" (3.37 m)
- Operating Width: 13'7" (4.14 m)
- · Axles: Tandem w/elec brakes -ICC Std Lights
- Log Trough Length: 13' (3.96 m)
- Livedeck Load Height: 5'4" (1.62 m)
- Tongue Weight: 1,290 lb. (588 kg)
- Weight: 12,330 lb. (5,626 kg)